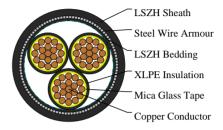

#### CABLE CONSTRUCTION

Conductors: Stranded plain copper conductors to IEC 60228 class 2 or 5.

Fire Barrier Tape: Mica. Insulation: XLPE Insulation. Bedding: LSZH bedding

Armoured: SWA

Outer sheath: LSZH Sheath