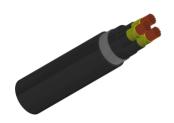

#### 0.6/1KV Limited Fire Hazard/Fire Survival Multicore Armoured Cables to EME-SP-14-027

RF14027-RZ1MZ1-U-MICA(AS+)-0.6/1KV-3G50S

#### CABLE CONSTRUCTION

Conductors: Stranded plain copper conductors to IEC 60228 class 2 or 5.

Fire Barrier Tape: Mica. Insulation: XLPE Insulation. Bedding: LSZH bedding

Armoured: SWA

Outer sheath: LSZH Sheath